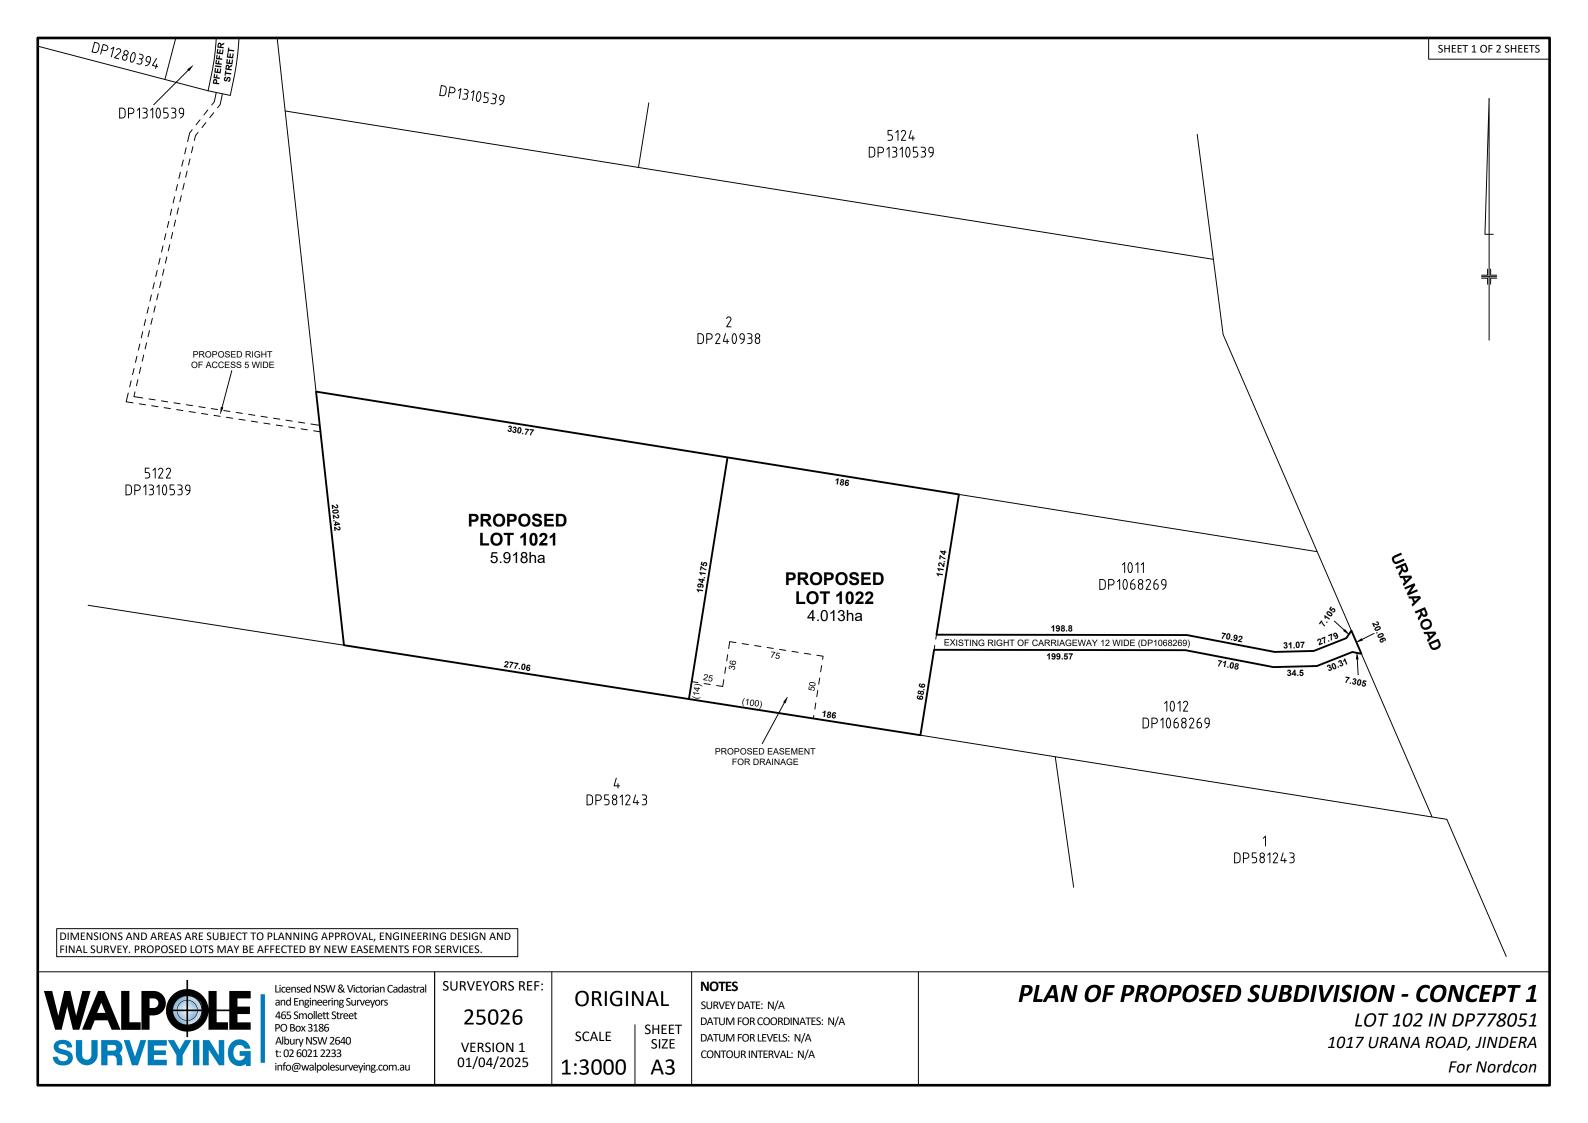

| WALPOLE | Licensed NSW & Victorian Cadastral<br>and Engineering Surveyors<br>465 Smollett Street<br>PO Box 3186<br>Albury NSW 2640<br>t: 02 6021 2233 | SURVEYORS REF:<br>25026<br>VERSION 1 | ORIGII<br>SCALE | SHEET<br>SIZE | NOTES<br>SURVEY DATE: N/A<br>DATUM FOR COORDINATES: N/A<br>DATUM FOR LEVELS: N/A<br>CONTOUR INTERVAL: N/A | PLAN OF PROPOS |
|---------|---------------------------------------------------------------------------------------------------------------------------------------------|--------------------------------------|-----------------|---------------|-----------------------------------------------------------------------------------------------------------|----------------|
|         | info@walpolesurveying.com.au                                                                                                                | 01/04/2025                           | 1:3000          | A3            |                                                                                                           |                |