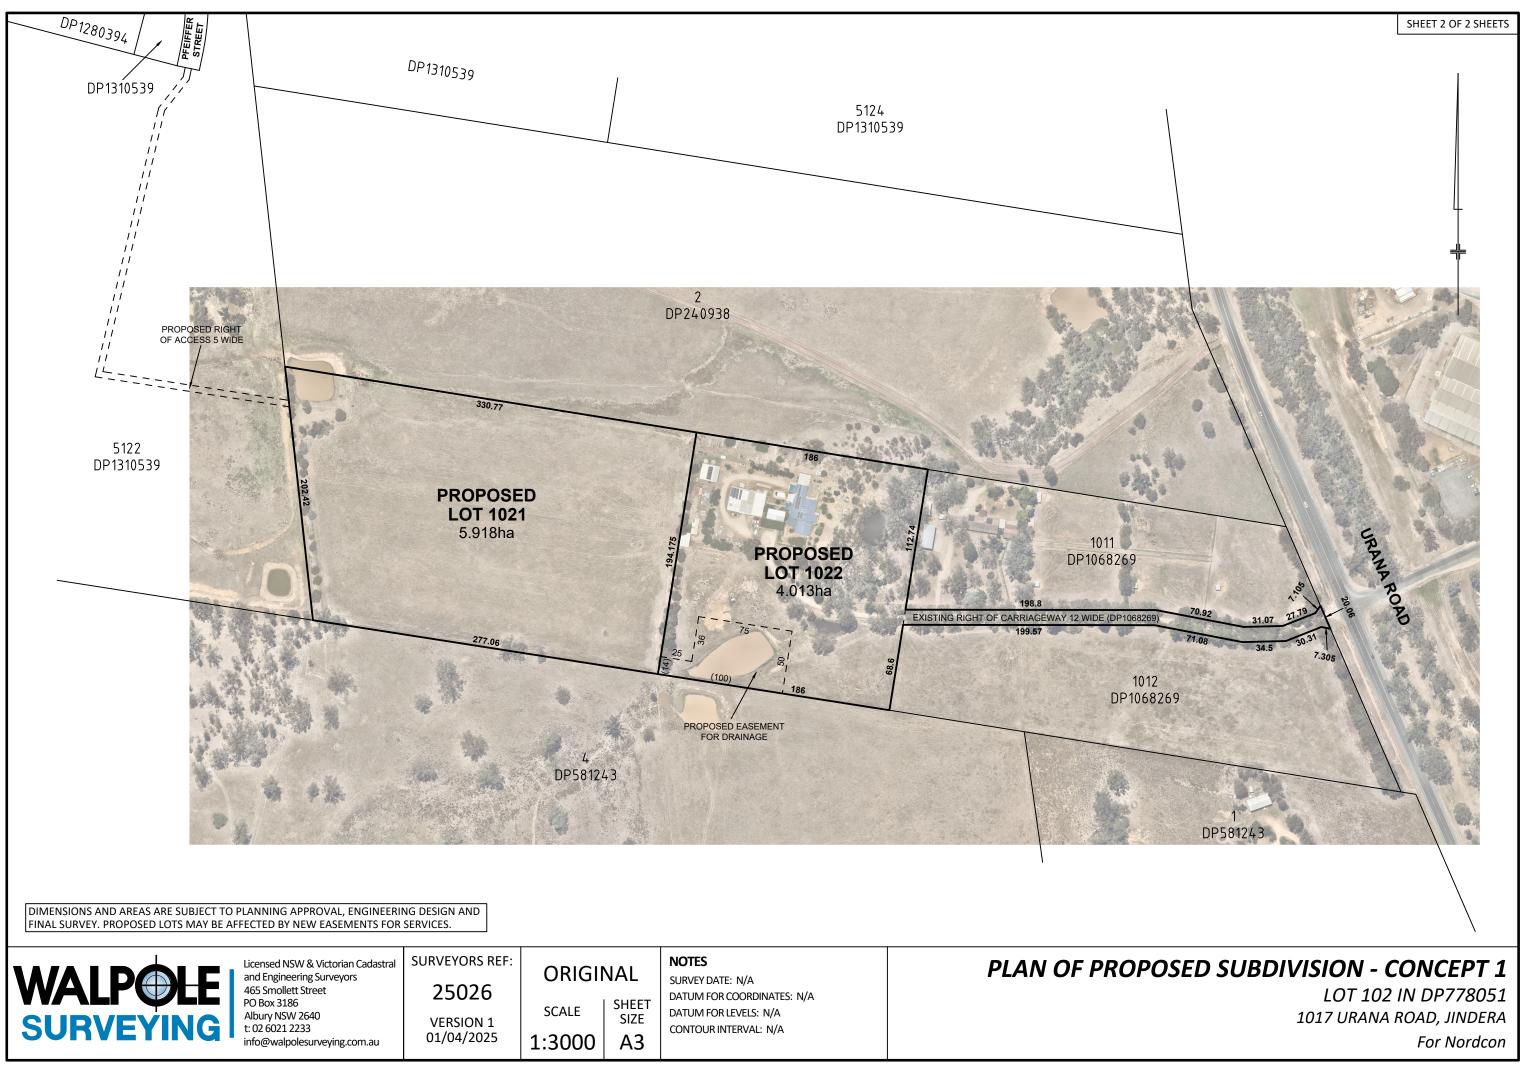

| WALPOLE | Licensed NSW & Victorian Cadastral<br>and Engineering Surveyors<br>465 Smollett Street<br>PO Box 3186<br>Albury NSW 2640<br>t: 02 6021 2233 | SURVEYORS REF:<br>25026<br>VERSION 1 | ORIGII<br>SCALE | SHEET<br>SIZE | NOTES<br>SURVEY DATE: N/A<br>DATUM FOR COORDINATES: N/A<br>DATUM FOR LEVELS: N/A<br>CONTOUR INTERVAL: N/A | PLAN OF PROPOS |
|---------|---------------------------------------------------------------------------------------------------------------------------------------------|--------------------------------------|-----------------|---------------|-----------------------------------------------------------------------------------------------------------|----------------|
|         | info@walpolesurveying.com.au                                                                                                                | 01/04/2025                           | 1:3000          | A3            |                                                                                                           |                |